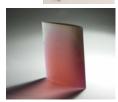

Heavenly 2 2014
Cast gaffer Sapphire rose and bronze glass, sandblasted, and hand finished and polished
215 x 215 x 37 mm
Price: \$3,800

Heavenly 3 2014
Cast gaffer Sapphire rose and pale aquamarine glass, sandblasted acid etched and hand finished and polished 220 x 220 x 44 mm
Price: \$3,800