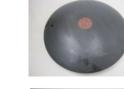

JOHN EDGAR

Lens, Red Moon 2015

Black granite (China), red granite (India)
310 x 310 x 62 mm

Price: \$5,200

Lens, Green World 2015 Black granite (China), green serpentine (India) 295 x 295 x 62 mm Price: \$5,200