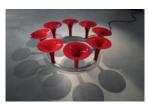

MARIE LE LIEVRE

Rocker (Paraphernalia) 2014
Oil on canvas
760 x 760 mm

Price: \$5,000

PHIL DADSON

Octet 2014

Eight channel sound sculpture, powder coated aluminium, 3inch speakers, cabling, sound card, amplifiers, computer
400 x 1500 x 1500 mm