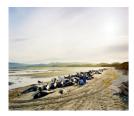

SECOND SIGHT May – June 2025

Chris Corson-Scott Scientists Performing Autopsies on some of the 350 Pilot Whales that Beached and Died, Farewell Spit, Golden Bay, 2017 Archival pigment print, conservation framed with ash wood, museum glass 1100 x 1350 mm ed 1/7 \$8,200 (framed)