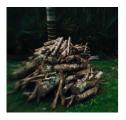

SECOND SIGHT May – June 2025

Chris Corson-Scott Scientists Performing Autopsies on some of the 350 Pilot Whales that Beached and Died, Farewell Spit, Golden Bay, 2017 Archival pigment print, conservation framed with ash wood, museum glass 1100 x 1350 mm ed 1/7 \$8,200 (framed)