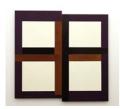

STEPHEN BAMBURY SC109162, 2010 acrylic and pencil on 2 aluminium panels 512 x 542 mm \$22,000

STEPHEN BAMBURY *Pompeii*, 2006/2021/2022/2024 iron filings and acrylic on 2 aluminium panels 2348 x 2404 mm \$120,000