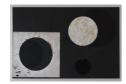

ALBERTO GARCIA-ALVAREZ The Third Day, 1983-2021 mixed media and collage on canvas 2000 x 3000 mm \$60,000

STEPHEN BAMBURY More on Good Government and Bad Government, 2024 30mm rusted steel rebar, 25mm rusted hollow square steel tube, 5 x 'Skull' photographic images dimensions variable NFS